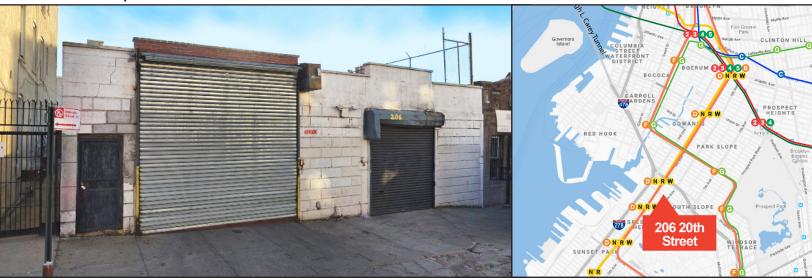

## Park Slope Building + Yard For Lease

## 206 20th Street

**BROOKLYN, NY 11232** 

## 1,600 SF ONE-STORY PLUS 3,400 SF YARD

GREAT BUILDING

SECURE GATED YARD

2 MINUTES TO BATTERY TUNNEL

FINISHED OFFICES

Any information set-forth herein has been obtained from sources deemed reliable, however, we have not verified it, and make no representation or warranty of any kind, including without limitation; condition: either latent or patent, size or manner of construction of the property, compliance with local law, and environmental conditions. All information submitted herein is subject to errors and omissions, and the right of our principal(s), to withdraw, modify, or condition the listing with-out prior notice. Broker cooperation encouraged.