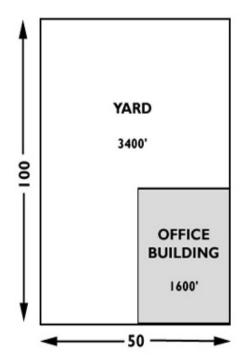

## 1,600 SF ONE-STORY PLUS 3,400 SF YARD

GREAT BUILDING

SECURE GATED YARD

2 MINUTES TO BATTERY TUNNEL

FINISHED OFFICES

Any information set-forth herein has been obtained from sources deemed reliable, however, we have not verified it, and make no representation or warranty of any kind, including without limitation; condition: either latent or patent, size or manner of construction of the property, compliance with local law, and environmental conditions. All information submitted herein is subject to errors and omissions, and the right of our principal(s), to withdraw, modify, or condition the listing with-out prior notice. Broker cooperation encouraged.